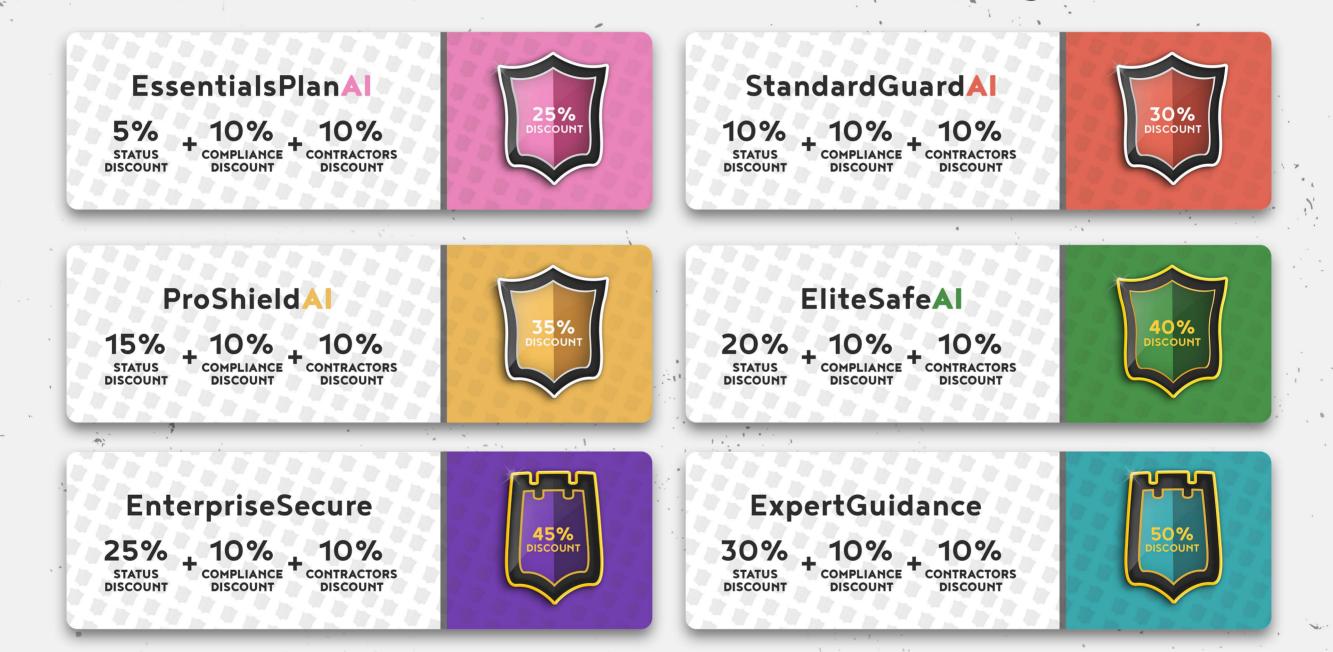

## HOW TO GET YOUR SAFETYWALLET REWARDS

Start by selecting a Subscription that suits you:

Standard Guard AI

**ProShield** 

**EliteSafeAl** 

**EnterpriseSecure** 

<u>SW</u>©

ExpertGuidance

You immediately qualify for the specific reward discounts as per the specific subscription package you join.

Once your annual health and safety compliance audit is done , your SafetyWallet Compliance Level Rewards can be activated. This is based on what your current compliance status is, as determined by the outcome of your Health and Safety Audit.

### SUBSCRIPTION REWARD STATUS

How the **reward programme** works and how to calculate your discount levels:

| SUBSCRIPTION              | MONTHLY<br>SUBSCRIPTION<br>FEE – EX VAT | ANNUAL<br>SUBSCRIPTION<br>FEE -EX VAT |     |  |
|---------------------------|-----------------------------------------|---------------------------------------|-----|--|
| EssentialsPlanAl          | R275                                    | R3 300                                |     |  |
| Standard Guard <b>A</b> I | R440                                    | R5 280                                | 10% |  |
| ProShieldAl               | R825                                    | R9 900                                | 15% |  |
| EliteSafeAl               | R1 650                                  | R19 800                               | 20% |  |
| EnterpriseSecure          | R3 190                                  | R38 280                               | 25% |  |
| ExpertGuidance            | R4 510                                  | R54 120                               | 30% |  |